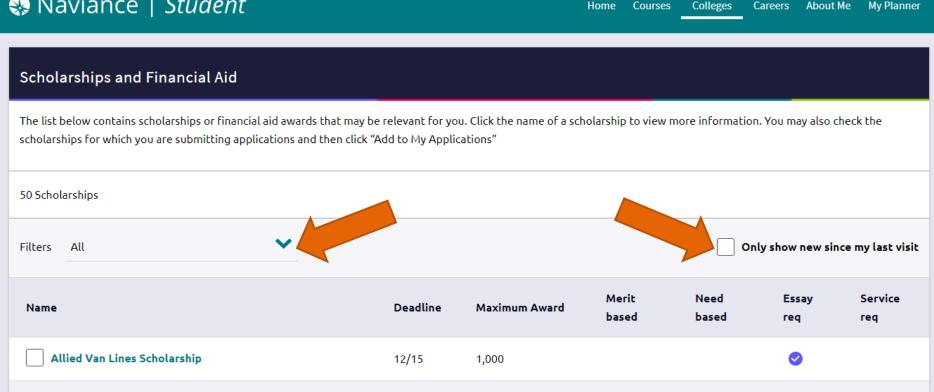

# Search for Scholarships

- Log into Naviance Student< Colleges< Scholarships and Money< Scholarship List</li>
- Scholarships are listed in alphabetical order and indicate deadline date, award amount, and requirements.

1,000

Click the down arrow beside Filters to sort options

Ambient Edge Students Affected by Cancer Scholarship

- Click on the scholarship name to access more information
- If you visit this page often, make sure you click the "Only show new since my last visit" option to see the most recently added scholarships

12/31

Visit site frequently as scholarships are continually added!