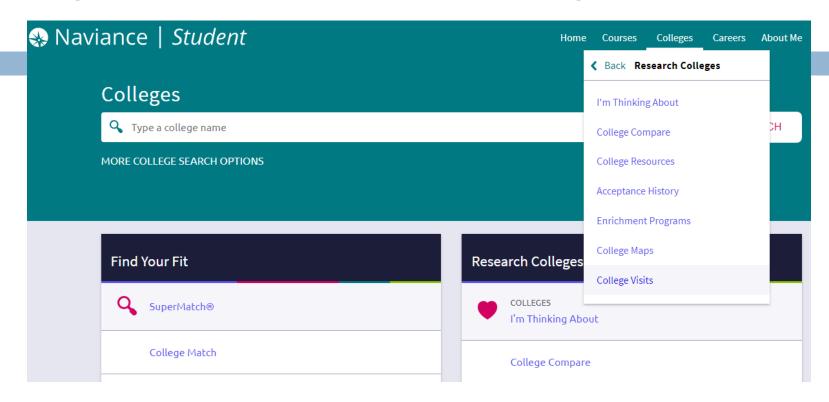

### Register for CVHS College Visits

- Log into Naviance Student< Colleges< Research Colleges< College Visits</li>
- Review the list of colleges and universities scheduled to visit CVHS this fall
- Click Register Now and print the confirmation page as your pass to attend the session
- Ensure that your teacher SIGNS THE PASS at least 24 hours in advance and is aware of your scheduled visit
- Put the appointment in your calendar, show up on time, dress to impress, and be ready with questions to demonstrate your interest and personality